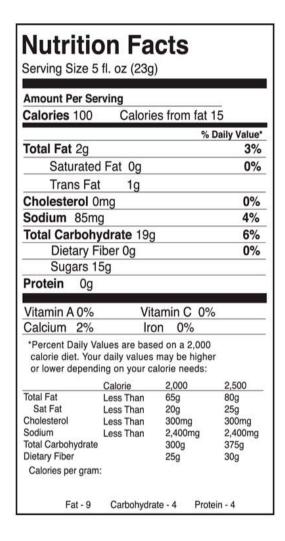

## **Caramel Macchiato Cappuccino**



## **Mixing Directions 8 oz Hot Drink**

- In a mug, add about 3 tablespoons of Cappuccino Supreme.
- Stir in 8 oz. of hot water. Mix well until dissolved.
- For a creamier beverage use hot milk instead of water.
- Enjoy!

## **Mixing Directions 16 oz Cold Blender Drink**

- Pour 5 oz of milk or water into blender.
- Add 8 tbsp of Cappuccino Supreme and 12 oz cup of ice into blender.
- Blend thoroughly until smooth.
- Enjoy!

**INGREDIENTS:** Sugar, Non Dairy Creamer, (Corn Syrup Solids, Partially Hydrogenated Soybean Oil, Sodium Caseinate (Milk Derivative), Dipotassium Phosphate, Sodium Silicoaluminate, Mono and Diglycerides, Artificial Flavors and Artificial colors), Whey, Corn Syrup Solids, Instant Coffee, Natural and Artificial, Cocoa Processed with Alkali, Salt, Silicon Dioxide, Cel